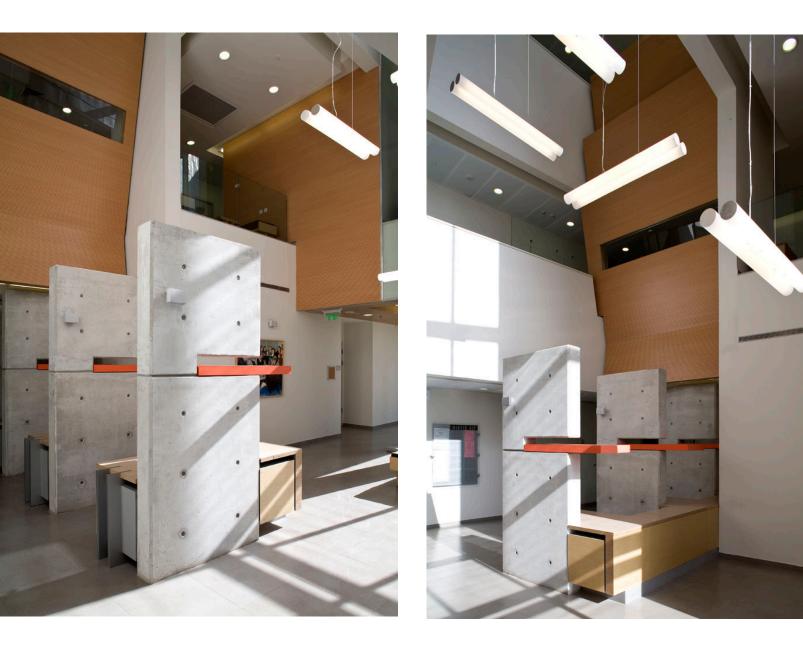

43 Deichmann Building for Community Action, Ben-Gurion University, IL

SECOND FLOOR PLAN

Spitzer-Salant Building for the Department of Social Work, Ben-Gurion University, IL