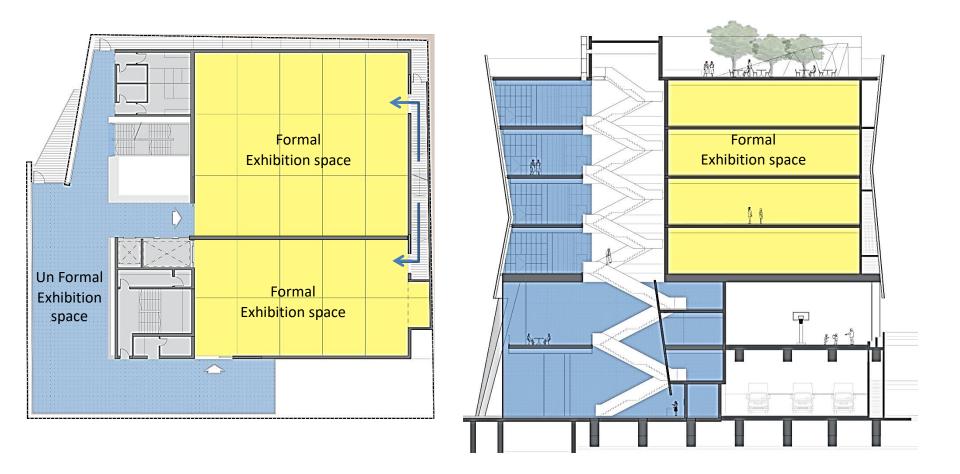

## SECOND FLOOR PLAN

D-D SEC

Exhibition Design, Tel-Aviv Museum of Art

Conceptual plan