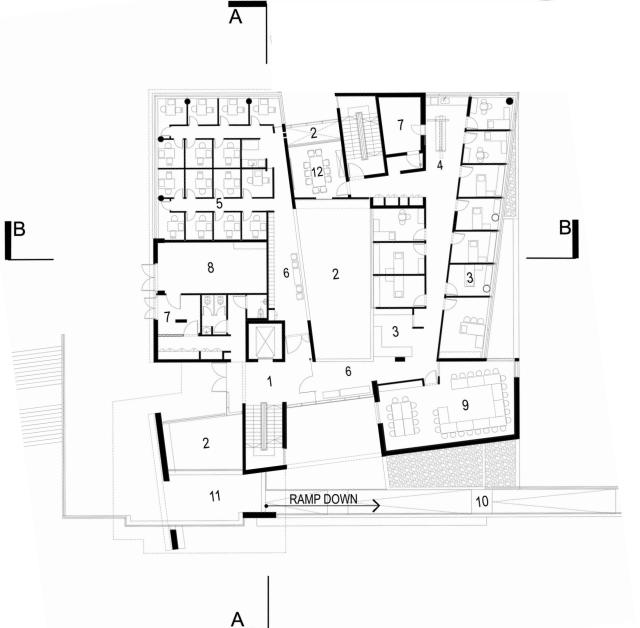

43 Deichmann Building for Community Action, Ben-Gurion University, IL

SECOND FLOOR PLAN

Spitzer-Salant Building for the Department of Social Work, Ben-Gurion University, IL

## SECOND FLOOR PLAN

D-D SEC

Exhibition Design, Tel-Aviv Museum of Art

Conceptual plan